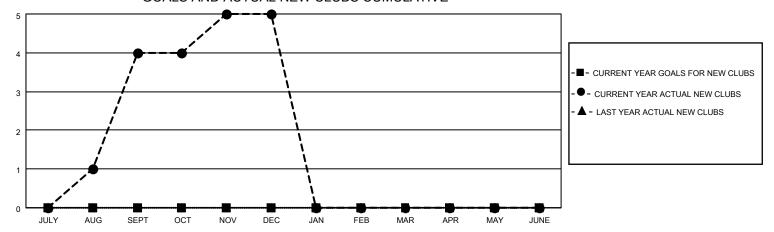

## GOALS AND ACTUAL NEW CLUBS CUMULATIVE

## MONTHLY MEMBERSHIP PROGRESS REPORT

LOCATION NEPAL District 325 D Results as of: 12/31/2022

| Clubs RESULTS FOR 2022-2023 |   |   |    | Members RESULTS FOR 2022-2023 |   |     |     |
|-----------------------------|---|---|----|-------------------------------|---|-----|-----|
|                             |   |   |    |                               |   |     |     |
| JULY/AUG/SEPT               | 0 | 4 | 2  | JULY/AUG/SEPT                 | 0 | 180 | 68  |
| OCT/NOV/DEC                 | 0 | 1 | 87 | OCT/NOV/DEC                   | 0 | 65  | 265 |
| JAN/FEB/MAR                 | 0 | 0 | 0  | JAN/FEB/MAR                   | 0 | 0   | 0   |
| APR/MAY/JUNE                | 0 | 0 | 0  | APR/MAY/JUNE                  | 0 | 0   | 0   |