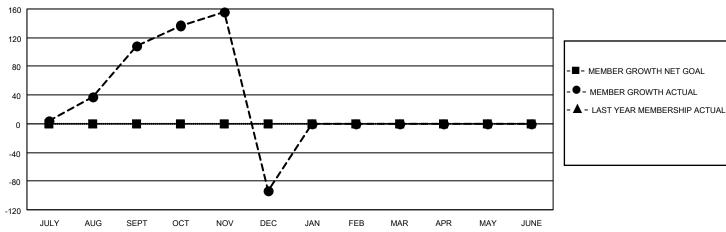

## GOALS AND ACTUAL MEMBERS CUMULATIVE

| DROPPED CLUBS: 89 |     | 26 CLUBS OF 164 ADDED 1 OR<br>MORE NEW MEMBERS | GENDER DISTRIBUTION                   |                                |  |
|-------------------|-----|------------------------------------------------|---------------------------------------|--------------------------------|--|
|                   |     | MORE NEW MEMBERS                               | MALE<br>FEMALE                        | 1,408 (67.56%)<br>676 (32.44%) |  |
| DROPPED MEMBERS   |     |                                                | NON BINARY PREFER NOT TO ANSWER       | 0 (0.00%)<br>0 (0.00%)         |  |
| DECEASED          | 10  |                                                | PREFER NOT TO ANSWER                  | 0 (0.00 %)                     |  |
| CLUB CANCELLED    | 240 | CLICK HERE FOR CUMULATIVE                      | TOTAL FAMILY UNIT MEMBERS             | 3 1,527                        |  |
| OTHER             | 83  | MEMBERSHIP DATA                                |                                       |                                |  |
| TOTAL             | 333 |                                                | FAMILY MEMBERS PAYING HALF DUES 1,048 |                                |  |
|                   |     |                                                |                                       |                                |  |

## MONTHLY MEMBERSHIP PROGRESS REPORT

LOCATION NEPAL District 325 D Results as of: 12/31/2022

| Clubs RESULTS FOR 2022-2023 |   |   |    | Members RESULTS FOR 2022-2023 |   |     |     |
|-----------------------------|---|---|----|-------------------------------|---|-----|-----|
|                             |   |   |    |                               |   |     |     |
| JULY/AUG/SEPT               | 0 | 4 | 2  | JULY/AUG/SEPT                 | 0 | 180 | 68  |
| OCT/NOV/DEC                 | 0 | 1 | 87 | OCT/NOV/DEC                   | 0 | 65  | 265 |
| JAN/FEB/MAR                 | 0 | 0 | 0  | JAN/FEB/MAR                   | 0 | 0   | 0   |
| APR/MAY/JUNE                | 0 | 0 | 0  | APR/MAY/JUNE                  | 0 | 0   | 0   |